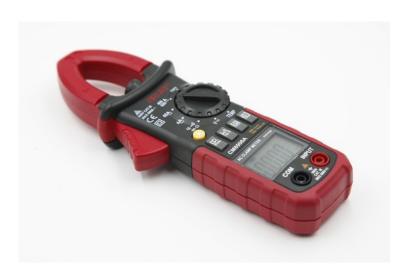

## **Multimeter**

## All in one Clamp Meter #T300 \$79.00

| Specifications        | Range                        |             |               | Accuracy              |
|-----------------------|------------------------------|-------------|---------------|-----------------------|
| DC V-lt               | 400mV/4V/40V/400V            |             |               | ±(0.8%+2)             |
| DC Voltage            | 600V                         |             |               | ±(1.0%+2)             |
| AC Voltage            | 4V/40V/400V                  |             |               | ±(1.0%+10)            |
|                       | 600V                         |             |               | ±(1.2%+10)            |
| AC Current            | 4A/40A/400A/600A             |             |               | ±(3.0%+10)            |
| Resistance            | 400Ω/4kΩ/40kΩ/400kΩ/4ΜΩ      |             |               | ±(1.2%+2)             |
|                       | 40ΜΩ                         |             |               | ±(2.0%+5)             |
| Capacitance           | 50nF/500nF/5μF/50μF/100μF    |             |               | ±(4.0%+5)             |
| Frequency             | 50Hz/500Hz/5kHz/50kHz/100kHz |             |               | ±(1.0%+2)             |
| Duty cycle            | 1%~99%                       |             |               | ±(3.0%+2)             |
| Temperature(°C)       | -20°C~750°C                  |             |               | ±(2.0%+2)             |
| Feature               |                              |             | General       |                       |
| Display               |                              | 4000 Counts | Power supply  | 1.5V(AAA)x3 Batteries |
| Auto and manual range |                              | V           | Weight        | Approx 245g           |
| Data hold             |                              | V           | Size          | 280mmx78mmx35mm       |
| Work light            |                              | V           | Jaw Size      | Ø26mm                 |
| Diode test            |                              | V           | Safety Rating | CE CAT.III600V RoHS   |
| Continuity            |                              | V           | Power supply  | 1.5V(AAA)x3 Batteries |
| Back light            |                              | V           | 1 366600      | to the total          |