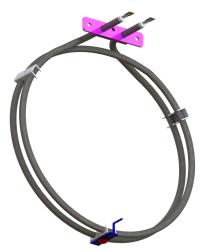

## FE-04 2200W ELX Multi Fit 195mm

Alternative: 06009100379, 0122004574, 0122004541, 0122004575

One design alternative for all late model 195mm ID domestically produced fan oven elements in one easy to configure design as well as many European sourced fan oven elements.

Introduction offer: Electrolux distributors \$12.50 Ex GST September only (limited to the first 250 units )

Easily configurable for the 3 most common designs!

0122004574

0122004541

06009100379 0122004575