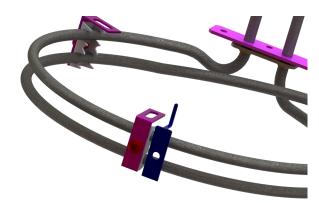

## FE-04 ELX 195mm 2200w Uni Fan Oven Element

Colours for configuration illustration only

Introduction offer: Electrolux distributors \$12.50 Ex GST September only (limited to the first 250 units )

Easily configurable for the 3 most common designs!

0122004574

0122004541

06009100379 0122004575