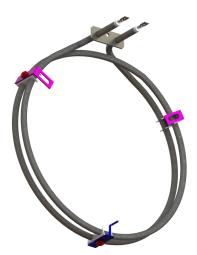

## FE-04 2200W ELX Multi Fit 195mm

Alternative: 06009100379, 0122004574, 0122004541, 0122004575

One design alternative for all late model 195mm ID domestically produced fan oven elements in one easy to configure design as well as many European sourced fan oven elements.

Introduction offer: Electrolux distributors \$12.50 Ex GST September only (limited to the first 250 units )

Easily configurable for the 3 most common designs!

0122004574

0122004541

06009100379 0122004575