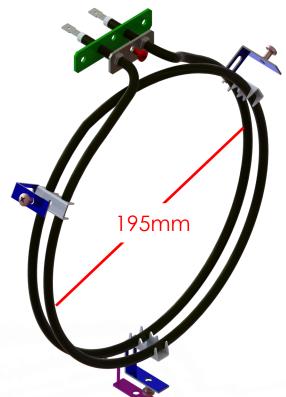

## Tech Update: FE-04 Multi ELX Intro Special

As the only Australian company specifically designing Elements for appliance service, Wilson Elements is pleased to introduce our latest fan oven elements specifically tailored for Australian requirements. Fitting all Electrolux domestically produced fan oven elements using a 195mm Internal diameter design.

## FE-04 2200W ELX Multi Fit 195mm

Alternative: 06009100379, 0122004574, 0122004541, 0122004575

One design alternative for all late model 195mm ID domestically produced fan oven elements in one easy to configure design as well as many European sourced fan oven elements.